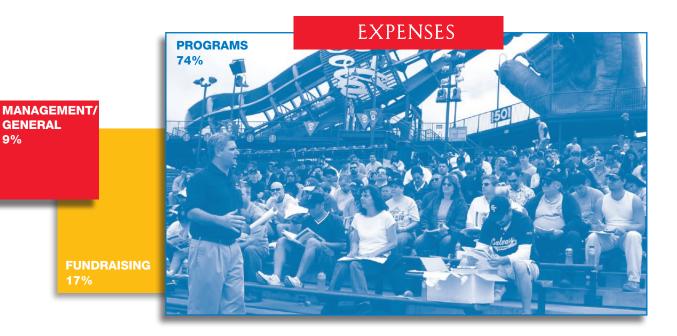

# FINANCIAL AND IMPACT DATA

terms of revenue contributed from generous donors, foundations and corporations. Workshops delivered also hit an historical high bolstered by completions of online course certifications. Adding Tampa Bay as our 11th Chapter (and Hawaii as our 12th in March 2015) furthered our geographical footprint across the U.S. All combined Movement toward a goal of 20 million youth imto create a balanced budget of over \$7.4 million, pacted in 2020.