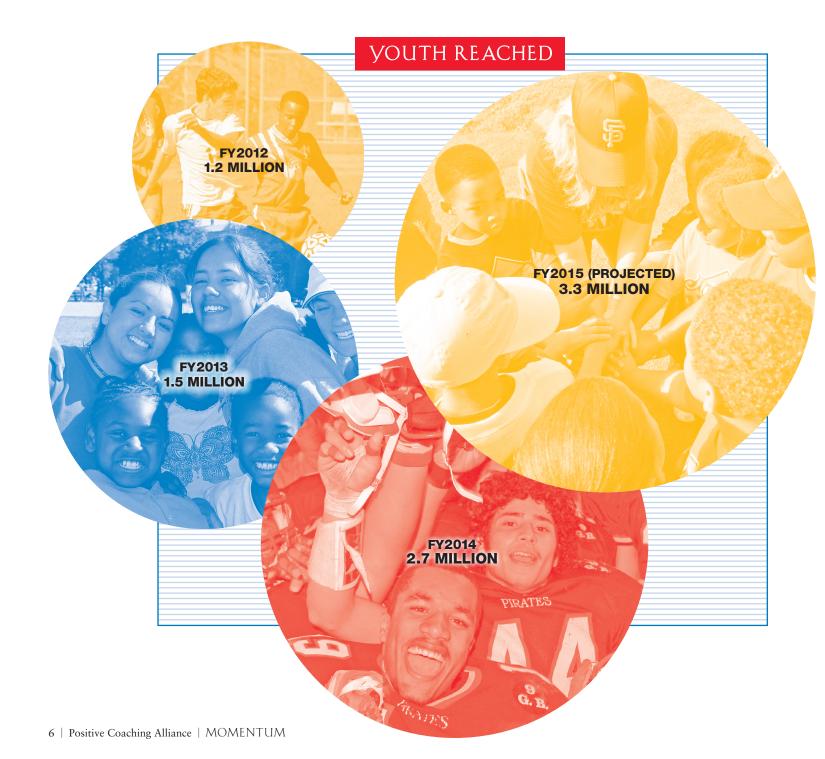

was a record setting year for PCA in enabling us to impact more than 1.7 million youth through PCA-certified coaches and another 1 million youth through our online resources. Of course, the life lessons and character traits developed in youth through sports - and the ripple impact of those youth as they grow into tomorrow's leaders - are priceless. That belief is what fuels the PCA