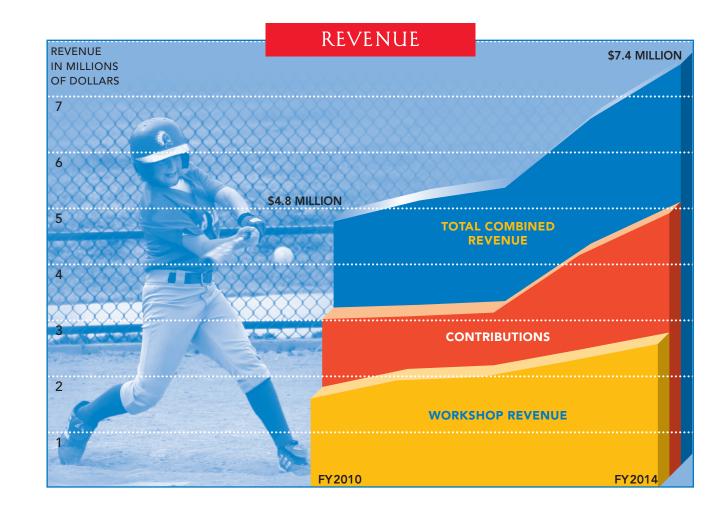

# FINANCIAL AND IMPACT DATA

terms of revenue contributed from generous donors, foundations and corporations. Workshops delivered also hit an historical high bolstered by completions of online course certifications. Adding Tampa Bay as our 11th Chapter (and Hawaii as our 12th in March 2015) furthered our geographical footprint across the U.S. All combined Movement toward a goal of 20 million youth imto create a balanced budget of over \$7.4 million, pacted in 2020.